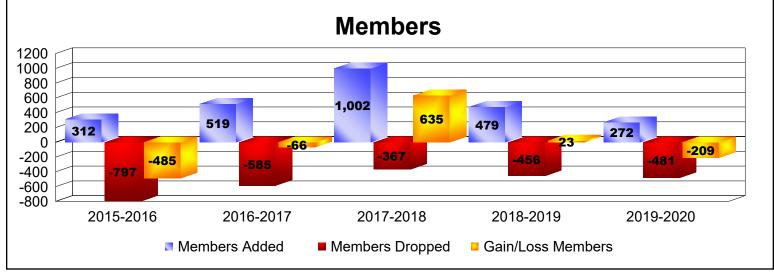

District 315B2 As of June 2020 Cumulative

| Year      | New<br>Clubs | Dropped<br>Clubs | Gain/<br>Loss<br>Clubs | New<br>Members | Charter<br>Members | Reinstate<br>Members | Transfer<br>Members | Total<br>Member<br>Added | Total<br>Members<br>Dropped | Gain/<br>Loss<br>Members |
|-----------|--------------|------------------|------------------------|----------------|--------------------|----------------------|---------------------|--------------------------|-----------------------------|--------------------------|
| 2015-2016 | 4            | -18              | -14                    | 185            | 115                | 3                    | 9                   | 312                      | -797                        | -485                     |
| 2016-2017 | 5            | -4               | 1                      | 375            | 120                | 4                    | 20                  | 519                      | -585                        | -66                      |
| 2017-2018 | 25           | 0                | 25                     | 407            | 527                | 50                   | 18                  | 1002                     | -367                        | 635                      |
| 2018-2019 | 10           | -7               | 3                      | 234            | 234                | 10                   | 1                   | 479                      | -456                        | 23                       |
| 2019-2020 | 5            | -2               | 3                      | 134            | 120                | 13                   | 5                   | 272                      | -481                        | -209                     |
| Average   | 10           | -6               | 4                      | 267            | 223                | 16                   | 11                  | 517                      | -537                        | -20                      |