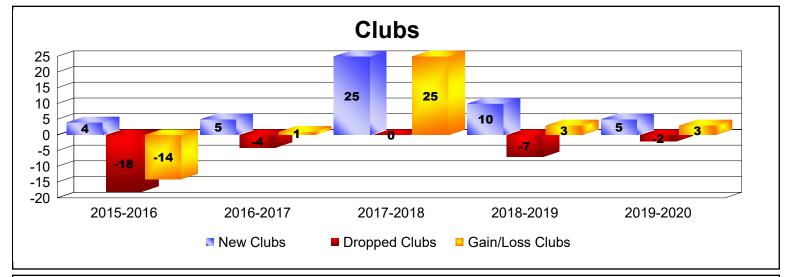

District 315B2 As of June 2020 Cumulative

| Year      | New<br>Clubs | Dropped<br>Clubs | Gain/<br>Loss<br>Clubs | New<br>Members | Charter<br>Members | Reinstate<br>Members | Transfer<br>Members | Total<br>Member<br>Added | Total<br>Members<br>Dropped | Gain/<br>Loss<br>Members |
|-----------|--------------|------------------|------------------------|----------------|--------------------|----------------------|---------------------|--------------------------|-----------------------------|--------------------------|
| 2015-2016 | 4            | -18              | -14                    | 185            | 115                | 3                    | 9                   | 312                      | -797                        | -485                     |
| 2016-2017 | 5            | -4               | 1                      | 375            | 120                | 4                    | 20                  | 519                      | -585                        | -66                      |
| 2017-2018 | 25           | 0                | 25                     | 407            | 527                | 50                   | 18                  | 1002                     | -367                        | 635                      |
| 2018-2019 | 10           | -7               | 3                      | 234            | 234                | 10                   | 1                   | 479                      | -456                        | 23                       |
| 2019-2020 | 5            | -2               | 3                      | 134            | 120                | 13                   | 5                   | 272                      | -481                        | -209                     |
| Average   | 10           | -6               | 4                      | 267            | 223                | 16                   | 11                  | 517                      | -537                        | -20                      |